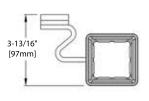

#### BA02 202

SOAP HOLDER

FRONT VIEW

SIDE VIEW

TOP VIEW

BA02 203

TOOTHBRUSH HOLDER

FRONT VIEW

SIDE VIEW

TOP VIEW