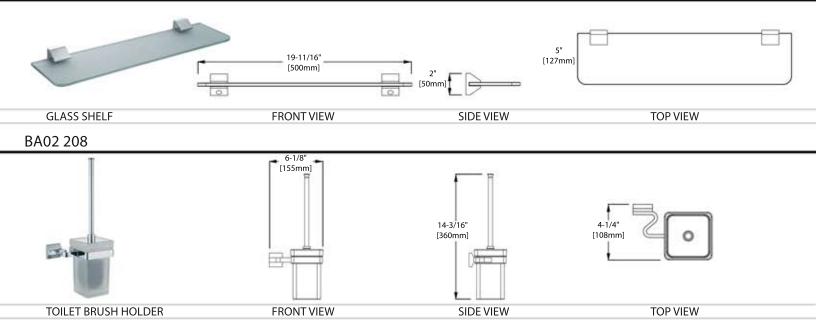

## INSTALLATION MANUAL

# **Bathroom Accessories**

200 Series











**ROBE HOOK** 

FRONT VIEW

SIDE VIEW

TOP VIEW

#### BA02 202









SOAP HOLDER

FRONT VIEW

SIDE VIEW

TOP VIEW

BA02 203









TOOTHBRUSH HOLDER

FRONT VIEW

SIDE VIEW

TOP VIEW

#### BA02 204







TOWEL RING

FRONT VIEW

SIDE VIEW

TOP VIEW

#### BA02 205









TISSUE HOLDER

FRONT VIEW

SIDE VIEW

TOP VIEW

#### BA02 206



### **INSTALLATION MANUAL**











#### INSTRUCTIONS FOR CLEANING

#### **Care Instructions:**

To maintain and protect the fine luster of all bath accessories, clean with a soft, damp cloth only. DO NOT USE scrub pads, detergents or cleaners as they may harm the protective finish of your accessoires.

## **A** WARNING

This item is not designed for use as a grab bar. Do not install where the product might be used as a grab bar.

## **⚠** WARNING!

Use caution when drilling into walls to avoid drilling into electrical and plumbing lines hidden within wall.

#### Warranty:

Warranted to be free from manufacturing defects for a period of (1) year from date of purchase. Please keep in mind this is only for kitchen and bath accessories.

#### **INSTALLATION MANUAL**