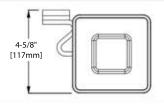

#### BA02 202

SOAP HOLDER

FRONT VIEW

SIDE VIEW

TOP VIEW

BA02 203

TOOTHBRUSH HOLDER

FRONT VIEW

SIDE VIEW

TOP VIEW