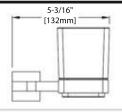

#### BA02 202

SOAP HOLDER

FRONT VIEW

SIDE VIEW

TOP VIEW

BA02 203

TOOTHBRUSH HOLDER

FRONT VIEW

SIDE VIEW

TOP VIEW