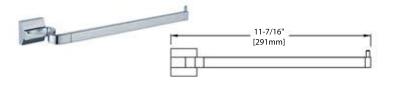

## INSTALLATION MANUAL

# **Bathroom Accessories**

200 Series











**ROBE HOOK** 

FRONT VIEW

SIDE VIEW

TOP VIEW

#### BA02 202









SOAP HOLDER

FRONT VIEW

SIDE VIEW

TOP VIEW

BA02 203









TOOTHBRUSH HOLDER

FRONT VIEW

SIDE VIEW

TOP VIEW

#### BA02 204







TOWEL RING

FRONT VIEW

SIDE VIEW

TOP VIEW

#### BA02 205









TISSUE HOLDER

FRONT VIEW

SIDE VIEW

TOP VIEW

#### BA02 206



### **INSTALLATION MANUAL**











#### INSTRUCTIONS FOR CLEANING

#### **Care Instructions:**

To maintain and protect the fine luster of all bath accessories, clean with a soft, damp cloth only. DO NOT USE scrub pads, detergents or cleaners as they may harm the protective finish of your accessoires.

## **A** WARNING

This item is not designed for use as a grab bar. Do not install where the product might be used as a grab bar.

## **⚠** WARNING!

Use caution when drilling into walls to avoid drilling into electrical and plumbing lines hidden within wall.

#### Warranty:

Warranted to be free from manufacturing defects for a period of (1) year from