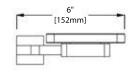

#### BA02 202

SOAP HOLDER

FRONT VIEW

SIDE VIEW

TOP VIEW

BA02 203

TOOTHBRUSH HOLDER

FRONT VIEW

SIDE VIEW

TOP VIEW