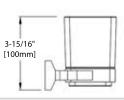

#### BA02 202

SOAP HOLDER

FRONT VIEW

SIDE VIEW

TOP VIEW

BA02 203

TOOTHBRUSH HOLDER

FRONT VIEW

SIDE VIEW

TOP VIEW