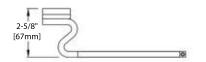

## INSTALLATION MANUAL

# **Bathroom Accessories**

200 Series











**ROBE HOOK** 

FRONT VIEW

SIDE VIEW

TOP VIEW

#### BA02 202









SOAP HOLDER

FRONT VIEW

SIDE VIEW

TOP VIEW

BA02 203









TOOTHBRUSH HOLDER

FRONT VIEW

SIDE VIEW

TOP VIEW

#### BA02 204







TOWEL RING

FRONT VIEW

SIDE VIEW

TOP VIEW

#### BA02 205









TISSUE HOLDER

FRONT VIEW

SIDE VIEW

TOP VIEW

#### BA02 206



### **INSTALLATION MANUAL**











#### INSTRUCTIONS FOR CLEANING

#### **Care Instructions:**

To maintain and protect the fine luster of all bath accessories, clean with a soft, damp cloth only. DO NOT USE scrub pads, detergents or cleaners as they may harm the protective finish of your accessoires.

## **A** WARNING

This item is not designed for use as a grab bar. Do not install where the product might be used as a grab bar.

## **⚠** WARNING!

Use caution when drilling into walls to avoid drilling into electrical and plumbing lines hidden within wall.

#### Warranty:

Warranted to be free from manufacturing defects for a period of (1) year from date of purchase. Please keep in mind this is only for kitchen and bath