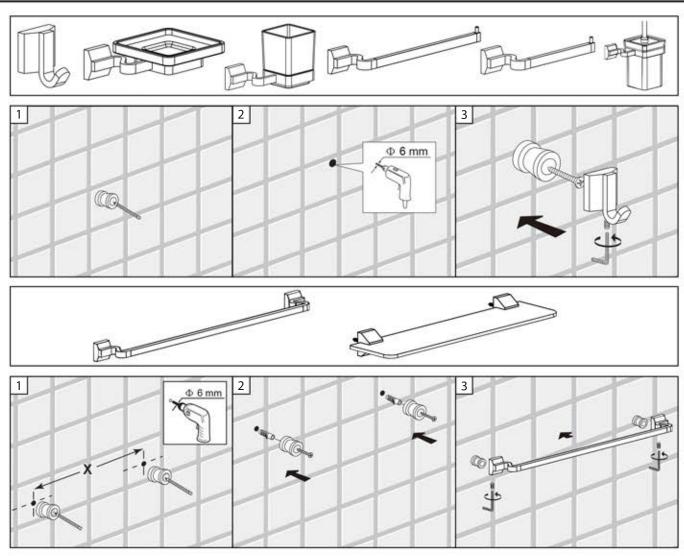

## INSTALLATION MANUAL

# **Bathroom Accessories**

200 Series











**ROBE HOOK** 

FRONT VIEW

SIDE VIEW

TOP VIEW

#### BA02 202









SOAP HOLDER

FRONT VIEW

SIDE VIEW

TOP VIEW

BA02 203









TOOTHBRUSH HOLDER

FRONT VIEW

SIDE VIEW

TOP VIEW

#### BA02 204







TOWEL RING

FRONT VIEW

SIDE VIEW

TOP VIEW

#### BA02 205









TISSUE HOLDER

FRONT VIEW

SIDE VIEW

TOP VIEW

#### BA02 206



### **INSTALLATION MANUAL**











#### INSTRUCTIONS FOR CLEANING

#### **Care Instructions:**

To maintain and protect the fine luster of all bath accessories, clean with a soft, damp cloth only. DO NOT USE scrub pads, detergents or cleaners as they may harm the protective finish of your accessoires.

## **A** WARNING

This item is not designed for use as a grab bar. Do not install where the product might be used as a grab bar.

## **⚠** WARNING!

Use caution when drilling into walls to avoid drilling into electrical and plumbing lines hidden within wall.

#### Warranty:

Warranted to be free from manufacturing defects for a period of (1) year from date of purchase. Please keep in mind this is only for kitchen and bath accessories.

#### **INSTALLATION MANUAL**