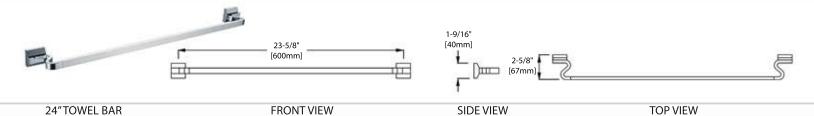

## INSTALLATION MANUAL

# **Bathroom Accessories**

200 Series











**ROBE HOOK** 

FRONT VIEW

SIDE VIEW

TOP VIEW

#### BA02 202









SOAP HOLDER

FRONT VIEW

SIDE VIEW

TOP VIEW

BA02 203









TOOTHBRUSH HOLDER

FRONT VIEW

SIDE VIEW

TOP VIEW

#### BA02 204







TOWEL RING

FRONT VIEW

SIDE VIEW

TOP VIEW

#### BA02 205









TISSUE HOLDER

FRONT VIEW

SIDE VIEW

TOP VIEW

#### BA02 206



### **INSTALLATION MANUAL**











#### INSTRUCTIONS FOR CLEANING

#### **Care Instructions:**

To maintain and protect the fine luster of all bath accessories, clean with a soft, damp cloth only. DO NOT USE scrub pads, detergents or cleaners as they may harm the protective finish of your accessoires.

## **A** WARNING

This item is not designed for use as a grab bar. Do not install where the product might be used as a grab bar.

## **⚠** WARNING!

Use caution when drilling into walls to avoid drilling into electrical and plumbing lines hidden within wall.

#### Warranty:

Warranted to be free from manufacturing defects for a period of (1) year from date of purchase. Please keep in mind this is only for kitchen and bath accessories.

#### **INSTALLATION MANUAL**